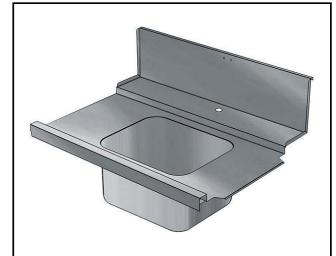

865317 (BHHPIB10R)

Prewash infill Top with bowl, r>1, 1000mm

#### Item No.

For hood type dishwashers. Constructed in 304 AISI stainless steel with backsplash mm250h. Bowl size mm500x400x250h with overflow pipe and drain hole. Basket direction: from right to left.