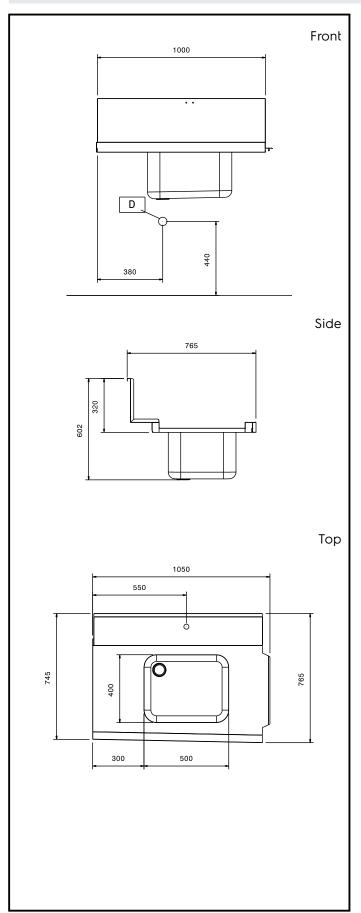

# **Key Information:**

External dimensions, Width:

865317 (BHHPIBIOR)1050 mmExternal dimensions, Depth:765 mmExternal dimensions, Height:600 mmNet weight:8 kg

**Basin dimensions:** 500x400x300h

Feeding direction: from Right to Left